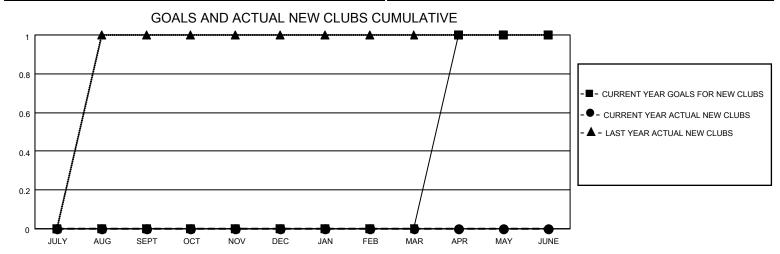

## District 201Q3

| Clubs         |               |             |               | Members               |                        |                         |                                                    |  |
|---------------|---------------|-------------|---------------|-----------------------|------------------------|-------------------------|----------------------------------------------------|--|
|               | RESULTS FOR   | R 2020-2021 |               | RESULTS FOR 2020-2021 |                        |                         |                                                    |  |
| QUARTER       | NEW CLUB GOAL | NEW CLUBS   | DROPPED CLUBS | QUARTER MEMI          | BER GROWTH NET<br>GOAL | MEMBER GROWTH<br>ACTUAL | DROPPED<br>MEMBERS ACTUAL<br>(including transfers) |  |
| JULY/AUG/SEPT | 0             | 0           | 0             | JULY/AUG/SEPT         | 10                     | 53                      | 32                                                 |  |
| OCT/NOV/DEC   | 0             | 0           | 0             | OCT/NOV/DEC           | 25                     | 49                      | 63                                                 |  |
| JAN/FEB/MAR   | 0             | 0           | 1             | JAN/FEB/MAR           | 100                    | 14                      | 27                                                 |  |
| APR/MAY/JUNE  | 1             | 0           | 0             | APR/MAY/JUNE          | 80                     | 0                       | 0                                                  |  |